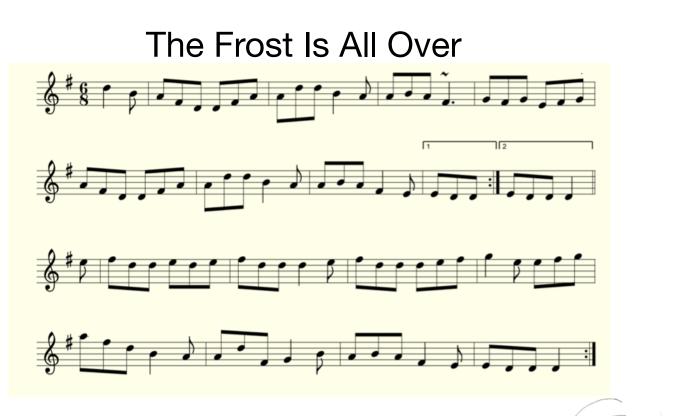

A: What would you do if the kettle boiled over? What would I do? Only fill it again. And what would you do if the cow ate the clover? What would I do only set it again.

## A\*1, B\*1

C:The praties are dug and the frost is all over Kitty lie over close to the wall. How would you like to be married to a soldier? Kitty lie over close to the wall.

## A\*1, B\*1

A: What would you do if you married a soldier What would you do would you follow his gun? And what would you do if he drowned in the ocean What would I do only marry again.

## A\*1, B\*1

C: The praties are dug and the frost is all over Kitty lie over close to the wall. How would you like to be married to a soldier? Kitty lie over close to the walt.

A: What would you do if the kettle boiled over? What would I do? Only fill it again. And what would you do if the cow ate the clover? What would I do only set it again.